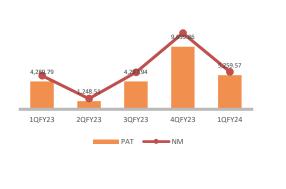

## **APL Result Review - 1QFY24**

Tuesday, October 10, 2023

| Rupees' millions                      | 1QFY24   | 1QFY23   | YoY      | FY23     | FY22     | Yo      |
|---------------------------------------|----------|----------|----------|----------|----------|---------|
| Net Sales                             | 136,439  | 123,931  | 10.1% 🔺  | 473,938  | 370,075  | 28.1%   |
| Cost of Sales                         | -126,165 | -113,941 | 10.7% 🔺  | -447,868 | -329,072 | 36.1%   |
| Gross Profit                          | 10,274   | 9,991    | 2.8% 🔺   | 26,071   | 41,003   | 36.4%   |
| SG&A Expenses                         | -2,705   | -3,733   | 27.5% 🔻  | -9,383   | -10,215  | 8.1%    |
| Operating Profit                      | 7,561    | 6,224    | 21.5% 🔺  | 16,676   | 31,137   | 46.4% ' |
| Other Income                          | 194      | 391      | 50.3% 🔻  | 1,731    | 1,623    | 6.7%    |
| Share of loss of associated companies | -3       | 60       | 105.6% 🔻 | -11      | 79       | 114.6%  |
| Finance Income                        | 2,043    | 734      | 178.2% 🔺 | -9,383   | 1,608    | 683.6%  |
| Finance Cost                          | -374     | -487     | 23.1% 🔻  | 18,407   | -1,587   | 1259.9% |
| Profit Before Taxation                | 8,773    | 6,451    | 36.0% 🔺  | 27,420   | 30,610   | 10.4%   |
| Taxation                              | -3,514   | -2,162   | 62.5% 🔺  | -7,924   | -12,073  | 34.4%   |
| Profit After Taxation                 | 5,260    | 4,290    | 22.6% 🔺  | 19,496   | 18,536   | 5.2%    |
| Earnings Per Share                    | 42.27    | 34.48    | 22.6%    | 156.70   | 148.99   | 5.2%    |
| Dividend                              | 0.00     | 0.00     |          | 12.50    | 45.00    | 72.2%   |
| Bonus                                 | -        | -        |          | -        | 0.25     |         |
| Gross Margin                          | 7.5%     | 8.1%     | 0.5% 🔻   | 5.5%     | 11.1%    | 5.6%    |
| SG&A Expenses to Sales                | -2.0%    | -3.0%    | 1.0% 🔻   | -2.0%    | -2.8%    | 0.8%    |
| Other Income to Sales                 | 0.1%     | 0.3%     | 0.2% 🔻   | 0.4%     | 0.4%     | 0.1%    |
| Ex. Gain / (Loss) to Sales            | -2.0%    | -3.0%    | 1.0% 🔻   | -2.0%    | -2.8%    | 0.8%    |
| Effective Taxation                    | -40.1%   | -33.5%   | 6.5% 🔺   | -28.9%   | -39.4%   | 10.5%   |
| Net Margin                            | 3.9%     | 3.5%     | 0.4% 🔺   | 4.1%     | 5.0%     | 0.9%    |

Sales (Rs'bn) vs Gross Margin

PAT (Rs'mn) vs Net Margin