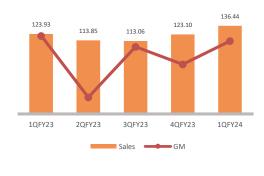

## **APL Result Review - 1QFY24**

Tuesday, October 10, 2023

| Rupees' millions                      | 1QFY24   | 1QFY23   | YoY      | FY23     | FY22     | Yo      |
|---------------------------------------|----------|----------|----------|----------|----------|---------|
| Net Sales                             | 136,439  | 123,931  | 10.1% 🔺  | 473,938  | 370,075  | 28.1%   |
| Cost of Sales                         | -126,165 | -113,941 | 10.7% 🔺  | -447,868 | -329,072 | 36.1%   |
| Gross Profit                          | 10,274   | 9,991    | 2.8% 🔺   | 26,071   | 41,003   | 36.4%   |
| SG&A Expenses                         | -2,705   | -3,733   | 27.5% 🔻  | -9,383   | -10,215  | 8.1%    |
| Operating Profit                      | 7,561    | 6,224    | 21.5% 🔺  | 16,676   | 31,137   | 46.4% ' |
| Other Income                          | 194      | 391      | 50.3% 🔻  | 1,731    | 1,623    | 6.7%    |
| Share of loss of associated companies | -3       | 60       | 105.6% 🔻 | -11      | 79       | 114.6%  |
| Finance Income                        | 2,043    | 734      | 178.2% 🔺 | -9,383   | 1,608    | 683.6%  |
| Finance Cost                          | -374     | -487     | 23.1% 🔻  | 18,407   | -1,587   | 1259.9% |
| Profit Before Taxation                | 8,773    | 6,451    | 36.0% 🔺  | 27,420   | 30,610   | 10.4%   |
| Taxation                              | -3,514   | -2,162   | 62.5% 🔺  | -7,924   | -12,073  | 34.4%   |
| Profit After Taxation                 | 5,260    | 4,290    | 22.6% 🔺  | 19,496   | 18,536   | 5.2%    |
| Earnings Per Share                    | 42.27    | 34.48    | 22.6%    | 156.70   | 148.99   | 5.2%    |
| Dividend                              | 0.00     | 0.00     |          | 12.50    | 45.00    | 72.2%   |
| Bonus                                 | -        | -        |          | -        | 0.25     |         |
| Gross Margin                          | 7.5%     | 8.1%     | 0.5% 🔻   | 5.5%     | 11.1%    | 5.6%    |
| SG&A Expenses to Sales                | -2.0%    | -3.0%    | 1.0% 🔻   | -2.0%    | -2.8%    | 0.8%    |
| Other Income to Sales                 | 0.1%     | 0.3%     | 0.2% 🔻   | 0.4%     | 0.4%     | 0.1%    |
| Ex. Gain / (Loss) to Sales            | -2.0%    | -3.0%    | 1.0% 🔻   | -2.0%    | -2.8%    | 0.8%    |
| Effective Taxation                    | -40.1%   | -33.5%   | 6.5% 🔺   | -28.9%   | -39.4%   | 10.5%   |
| Net Margin                            | 3.9%     | 3.5%     | 0.4% 🔺   | 4.1%     | 5.0%     | 0.9%    |

Sales (Rs'bn) vs Gross Margin

PAT (Rs'mn) vs Net Margin